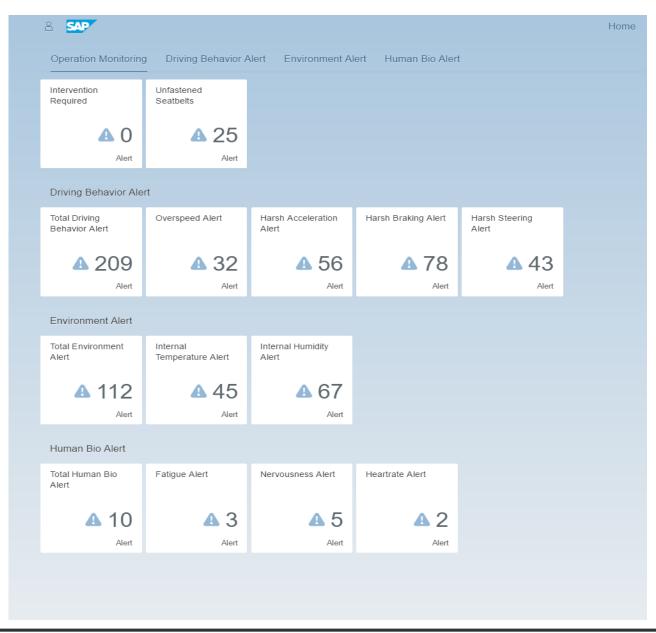

# How to correlate Smart Fleet and Smart safety

Maintain optimized route / schedule

Fleet

View analysis report

Detect accident prone location Manager

Check route and students' homes

Confirm when student get on / off bus

Monitor student safety

2. Analyze 3. Action SAP HANA Cloud Platform

Driver

Receive optimized route / schedule

Check health and vehicle condition

Receive real time notification

View performance report

Receive precise bus arrival time

Confirm when children get on/off bus

Parents

Monitor bus location, speed, video

1. Monitor

- Heart rate, fatique, nervous
- Posture
- Video

- Geographical data
- Engine data
- Driving data

- Seat belt usage
- Dangerous behavior
- Time when get on / off bus
- Video

- Environment condition
- Road condition
- Real-time traffic Info
- Video

- Bus schedules
- Historical arrival time

Arrival Time Prediction

|  |        | Arrival<br>Time |
|--|--------|-----------------|
|  | Stop 1 | 21:35           |
|  | Stop 2 | 22:10           |
|  |        |                 |
|  | Stop n | 6:20            |
|  |        |                 |