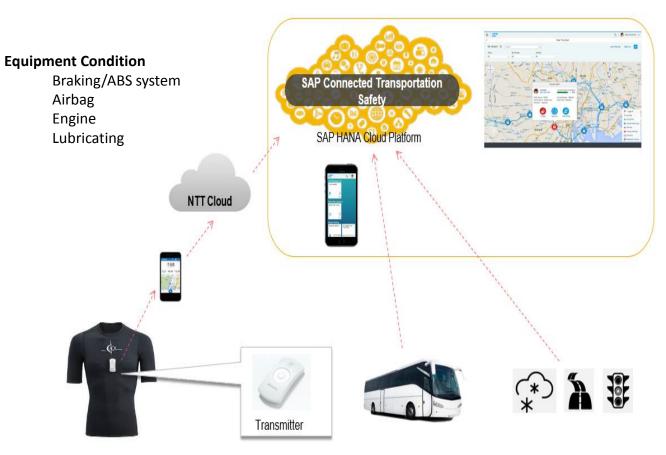

# How to correlate Smart Fleet and Smart safety

Maintain optimized route / schedule

Fleet

View analysis report

Detect accident prone location Manager

Check route and students' homes

Confirm when student get on / off bus

Monitor student safety

2. Analyze 3. Action SAP HANA Cloud Platform

Driver

Receive optimized route / schedule

Check health and vehicle condition

Receive real time notification

View performance report

Receive precise bus arrival time

Confirm when children get on/off bus

Parents

Monitor bus location, speed, video

1. Monitor

- Heart rate, fatique, nervous
- Posture
- Video

- Geographical data
- Engine data
- Driving data

- Seat belt usage
- Dangerous behavior
- Time when get on / off bus
- Video

- Environment condition
- Road condition
- Real-time traffic Info
- Video

- Bus schedules
- Historical arrival time

Arrival Time Prediction

|  |        | Arrival<br>Time |
|--|--------|-----------------|
|  | Stop 1 | 21:35           |
|  | Stop 2 | 22:10           |
|  |        |                 |
|  | Stop n | 6:20            |
|  |        |                 |