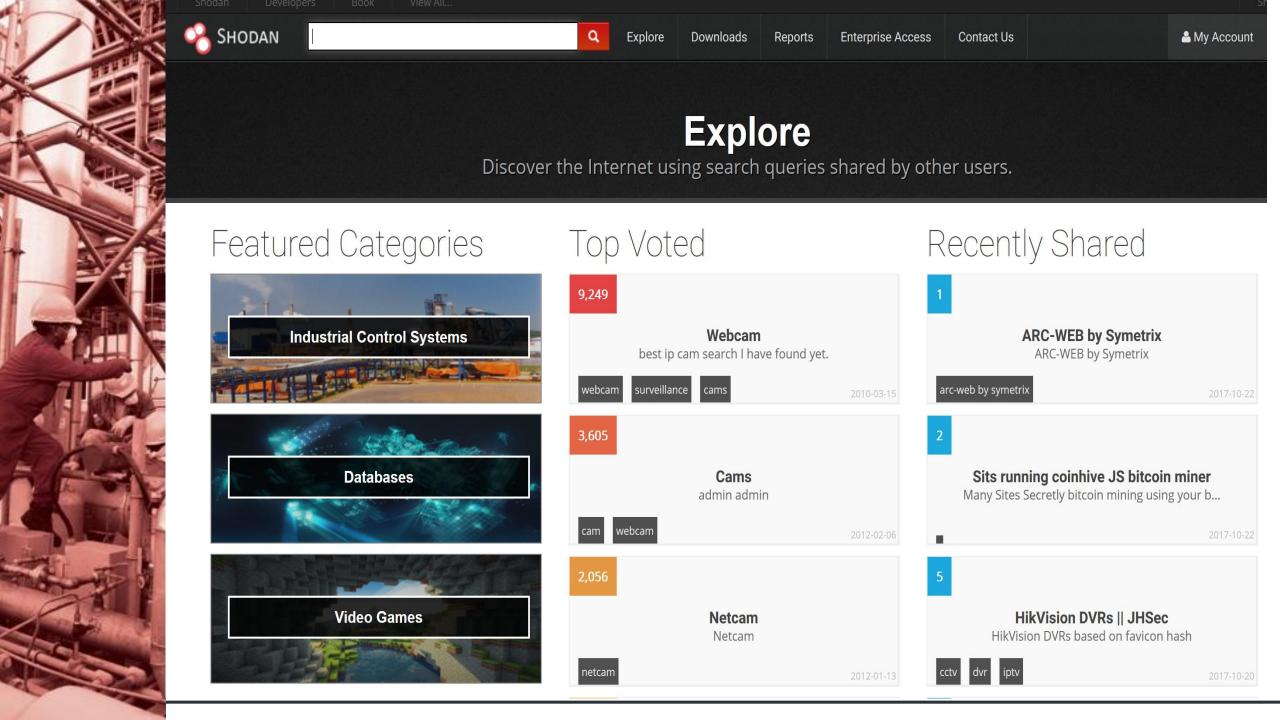

# **SHODAN**

https://www.shodan.io

| ▼ LIST SEARCHES BY    |     |
|-----------------------|-----|
| Popularity            |     |
| Recently Added        |     |
| <b>▶</b> POPULAR TAGS |     |
| webcam                | 138 |
| cam                   | 100 |
| camera                | 98  |
| scada                 | 76  |
| router                | 73  |
| ftp                   | 62  |
| test                  | 48  |
| ip                    | 46  |
| server                | 43  |
| http                  | 39  |
|                       |     |
|                       |     |
|                       |     |
|                       |     |
|                       |     |
|                       |     |

cam D-Link
Web Cams de marque d-link

camera cam surveillance

9,249

Webcam
best ip cam search I have found yet.

12

#### **Webcam Pictures**

surveillance

Very good at finding pictures of open webcams without a lot of RDP/VNC screenshots in the results.

webcam

cam

surveillance

2016-12-07

2014-08-24

### Open Webcams v2

More webcams than other queries. Better organization when "200" is used instead of "OK" in HTTP header for some reason.

webcam

surveillanc

2016-05-18

TOTAL RESULTS

3,643

**TOP COUNTRIES** 