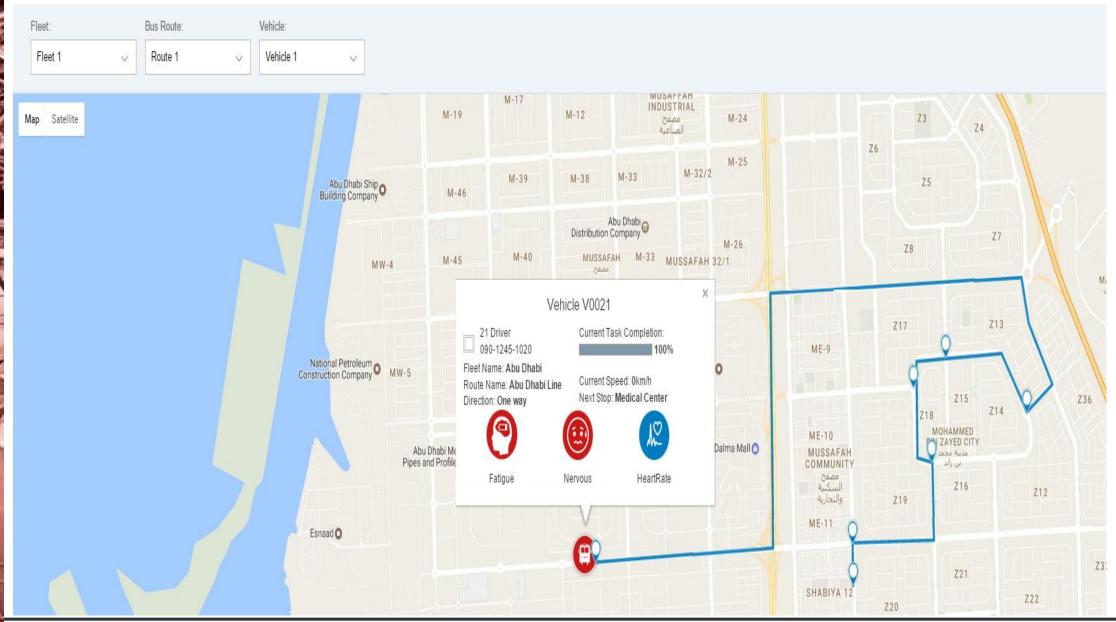

# How to correlate Smart Fleet and Smart safety

Maintain optimized route / schedule

Fleet

View analysis report

Detect accident prone location Manager

Check route and students' homes

Confirm when student get on / off bus

Monitor student safety

2. Analyze 3. Action SAP HANA Cloud Platform

Driver

Receive optimized route / schedule

Check health and vehicle condition

Receive real time notification

View performance report

Receive precise bus arrival time

Confirm when children get on/off bus

Parents

Monitor bus location, speed, video

1. Monitor

- Heart rate, fatique, nervous
- Posture
- Video

- Geographical data
- Engine data
- Driving data

- Seat belt usage
- Dangerous behavior
- Time when get on / off bus
- Video

- Environment condition
- Road condition
- Real-time traffic Info
- Video

- Bus schedules
- Historical arrival time

Arrival Time Prediction

|  |        | Arrival<br>Time |
|--|--------|-----------------|
|  | Stop 1 | 21:35           |
|  | Stop 2 | 22:10           |
|  |        |                 |
|  | Stop n | 6:20            |
|  |        |                 |