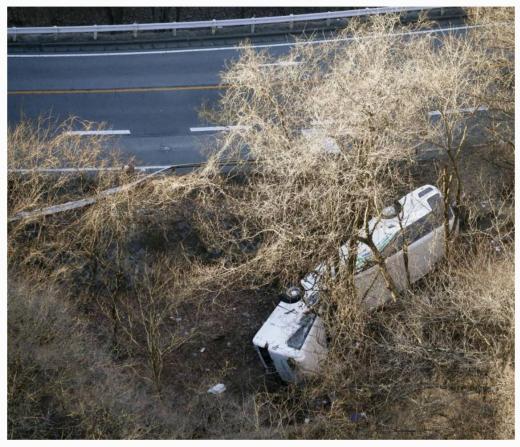

### **Connected Safety Use Case**

A ski bus is seen on its side off a road in Karuizawa, Nagano Prefecture, Friday morning. | KYODO

NATIONAL

#### Overnight bus crashes in Karuizawa, killing 14

KYODO

**NAGANO -** Fourteen people died and 26 were injured when a packed bus on an overnight journey crashed in the early hours on Friday. It was the worst toll from a bus accident in decades.

JAN 15, 2016

ARTICLE HISTORY

♣ PRINT ★ SHARE