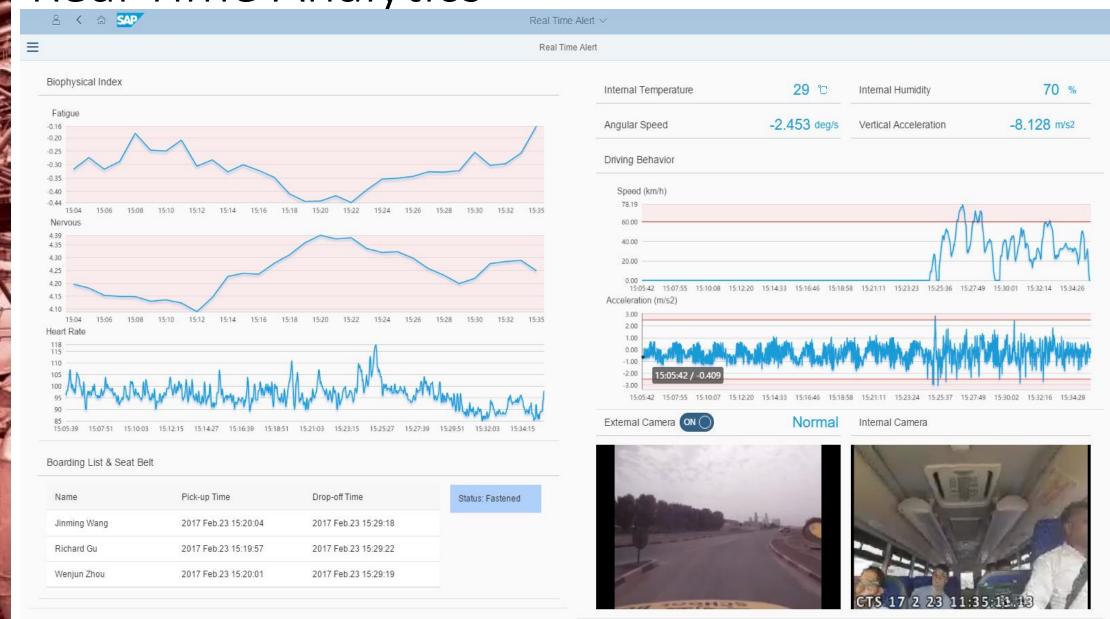

notification

View performance report



Receive precise bus arrival time

Confirm when children get on/off bus

Parents

Monitor bus location, speed, video

1. Monitor

- Heart rate, fatique, nervous
- Posture
- Video

- Geographical data
- Engine data
- Driving data

- Seat belt usage
- Dangerous behavior
- Time when get on / off bus
- Video

- Environment condition
- Road condition
- Real-time traffic Info
- Video

- Bus schedules
- Historical arrival time

Arrival Time Prediction











|  |        | Arrival<br>Time |
|--|--------|-----------------|
|  | Stop 1 | 21:35           |
|  | Stop 2 | 22:10           |
|  |        |                 |
|  | Stop n | 6:20            |
|  |        |                 |



### USER EXPERIENCE





### USER EXPERIENCE





# Real Time Analytics





### The Dark Side

How safe are we in the IOT Era?

As smart products proliferate with the Internet of Things, so do the risks of attack via this new connectivity.

- Suppose a criminal were using your nanny cam to keep an eye on your house.
- Or your refrigerator sent out your shopping and eating habits to people you don't even know.
- Now imagine someone hacked into your toaster and got access to your entire network.



# **SHODAN**

https://www.shodan.io





| ▼ LIST SEARCHES BY    |     |
|-----------------------|-----|
| Popularity            |     |
| Recently Added        |     |
| <b>▶</b> POPULAR TAGS |     |
| webcam                | 138 |
| cam                   | 100 |
| camera                | 98  |
| scada                 | 76  |
| router                | 73  |
| ftp